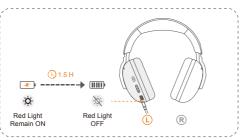

#### **09** - Product Specifications

| roduct Name       | Ravine Pro                                                                                                                                                       |
|-------------------|------------------------------------------------------------------------------------------------------------------------------------------------------------------|
| T Version         | BT 5.3                                                                                                                                                           |
| T Protocol        | A2DP AVRCP HFP HSP                                                                                                                                               |
| udio Decoding     | SBC. AAC                                                                                                                                                         |
| river             | 40mm composite diaphragm speaker                                                                                                                                 |
| requency Response | 20Hz-20KHz                                                                                                                                                       |
| ensitivity        | 94dB                                                                                                                                                             |
| ffective Range    | ≥10m                                                                                                                                                             |
| attery Type       | Lithium battery                                                                                                                                                  |
| attery Capacity   | 800mAh                                                                                                                                                           |
| put Voltage       | 5V/600mA                                                                                                                                                         |
| harging Interface | Type-C                                                                                                                                                           |
| harging Time      | 1.5 H                                                                                                                                                            |
| attery Life       | BT mode: about 47 hours (with lights off),<br>about 35 hours (with lights on)<br>2.4G mode: about 42 hours (with lights off),<br>about 32 hours (with lights on) |