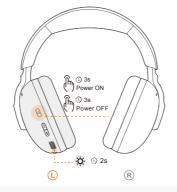

#### 02 - Power ON/OFF

- 1 -

# 03 - Headset Charging

Hold and press the "() power button" for about 3 seconds to turn it on, the blue light will turn on for 2 seconds and then start flashing.

Hold and press the "() power button" for about 5 seconds to turn it off, the blue light will turn on for 2 seconds and then turn off.