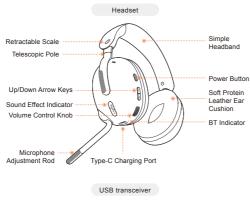

## **07** - Button Functions

| Main Control Functions                                                      | Button Functions                                                                                                                            | Gesture          |
|-----------------------------------------------------------------------------|---------------------------------------------------------------------------------------------------------------------------------------------|------------------|
| Power ON                                                                    | Press and hold the power button when the headset is under OFF state                                                                         | (fm) (3) 3s      |
| Power OFF                                                                   | Press and hold the power button when the headset is under ON state                                                                          | (h) ( 5s         |
| Play/Pause                                                                  | Press the power button once                                                                                                                 | (Ĭhy (Ú ×1       |
| Answer/Hang up calls                                                        | Press the power button once                                                                                                                 | (Ĭĥy (Ú ×1       |
| Reject calls                                                                | Hold and press the power button                                                                                                             | (h) () 1s        |
| Previous track                                                              | Press the up arrow button once                                                                                                              | (jh) <b>₹</b> ×1 |
| Next track                                                                  | Press the down arrow button once                                                                                                            | jhy ₹ x1         |
| Volume up/down                                                              | Moving the volume knob upwards increases the volume Moving the volume knob downwards decreases the volume                                   | <b>1</b>         |
| Music mode (green light) Game mode (blue light) Movie mode (ice blue light) | Double-click the down arrow button to<br>switch to another sound effect<br>You will hear a prompt when the sound<br>effect has been changed | jh <b>±</b> ×2   |
| ANC mode<br>Transparent mode<br>Normal mode                                 | Double-click the up arrow button to<br>switch to another working mode<br>You will hear a prompt when the mode<br>has been changed           | (h) ₹ ×2         |
| Microphone on/off                                                           | Pull down to open/Pull back to close<br>You will hear a prompt when<br>it switches on and off                                               |                  |
| Forced pairing                                                              | Hold and press the up arrow button<br>You will hear a prompt                                                                                | (h) ₹ 2s         |
| LED light on/off                                                            | To turn off the light,<br>press and hold the down arrow key<br>To turn on the light, press and hold<br>the down arrow key once more         | (Îm) ₹ 2s        |