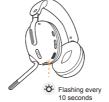

## 04 - BT Connection

For the first time using, the headset will automatically enter pairing mode and you will hear the prompt "Pairing" after turning it on. Then, check your BT pairing list on the phone to find "Ravine Pro" and connect to it. Once connected, you will hear the prompt "Connected" and the blueindicator will flash every 10 seconds.

## 05 - 2.4G Connection

After plug the transceiver into your PC, console, or mobile device, the headset will automatically connect after turning it on. When the headset are connected, you will hear the prompt "Connected" and the transceiver's blue light will remain on. The blue indicator light on the headset will flash every 10 seconds.