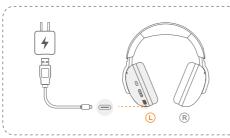

# 03 - Headset Charging

Hold and press the "() power button" for about 3 seconds to turn it on, the blue light will turn on for 2 seconds and then start flashing.

Hold and press the "() power button" for about 5 seconds to turn it off, the blue light will turn on for 2 seconds and then turn off.