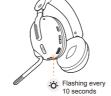

## 04 - BT Connection

For the first time using, the headset will automatically enter pairing mode and you will hear the prompt "Pairing" after turning it on. Then, check your BT pairing list on the phone to find "Ravine Pro" and connect to it. Once connected, you will hear the prompt "Connected" and the blueindicator will flash every 10 seconds.

## 05 - 2.4G Connection

After plug the transceiver into your PC, console, or mobile device, the headset will automatically connect after turning it on. When the headset are connected, you will hear the prompt "Connected" and the transceiver's blue light will remain on. The blue indicator light on the headset will flash every 10 seconds.