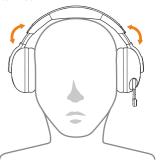

s been changed           | (h) ₹ ×2         |
| Microphone on/off                                                           | Pull down to open/Pull back to close<br>You will hear a prompt when<br>it switches on and off                                               |                  |
| Forced pairing                                                              | Hold and press the up arrow button<br>You will hear a prompt                                                                                | (h) ₹ 2s         |
| LED light on/off                                                            | To turn off the light,<br>press and hold the down arrow key<br>To turn on the light, press and hold<br>the down arrow key once more         | (Îm) ₹ 2s        |

- 3 -

#### 08 - How to Wear



#### **09** - Product Specifications

| roduct Name       | Ravine Pro                                                                                                                                                       |
|-------------------|------------------------------------------------------------------------------------------------------------------------------------------------------------------|
| T Version         | BT 5.3                                                                                                                                                           |
| T Protocol        | A2DP AVRCP HFP HSP                                                                                                                                               |
| udio Decoding