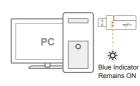

## 05 - 2.4G Connection

After plug the transceiver into your PC, console, or mobile device, the headset will automatically connect after turning it on. When the headset are connected, you will hear the prompt "Connected" and the transceiver's blue light will remain on. The blue indicator light on the headset will flash every 10 seconds.