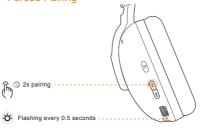

# 06 - Forced Pairing

If you need to connect the headset to another device after using them with one device for more than 5 minutes, press and hold the up arrow button for 2 seconds to enter forced pairing mode. The blue indicator light on the headset will flash every 0.5 seconds.