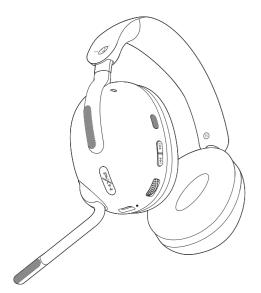

# Ravine Pro



Wireless Noise Canceling Gaming Headset

User Manual

Thank you for choosing and supporting PXN, please read this manual carefully before starting to enjoy your gaming experience.

### 01 - Product Overview



# USB Plug Connection Indicator

#### 02 - Power ON/OFF





- 1 -

# 03 - Headset Charging



Hold and press the "() power button" for about 3 seconds to turn it on, the blue light will turn on for 2 seconds and then start flashing.

Hold and press the "() power button" for about 5 seconds to turn it off, the blue light will turn on for 2 seconds and then turn off.

## 04 - BT Connection





For the first time using, the headset will automatically enter pairing mode and you will hear the prompt "Pairing" after turning it on. Then, check your BT pairing list on the phone to find "