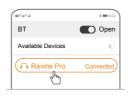

## 04 - BT Connection

For the first time using, the headset will automatically enter pairing mode and you will hear the prompt "Pairing" after turning it on. Then, check your BT pairing list on the phone to find "Ravine Pro" and connect to it. Once connected, you will hear the prompt "Connected" and the blueindicator will flash every 10 seconds.